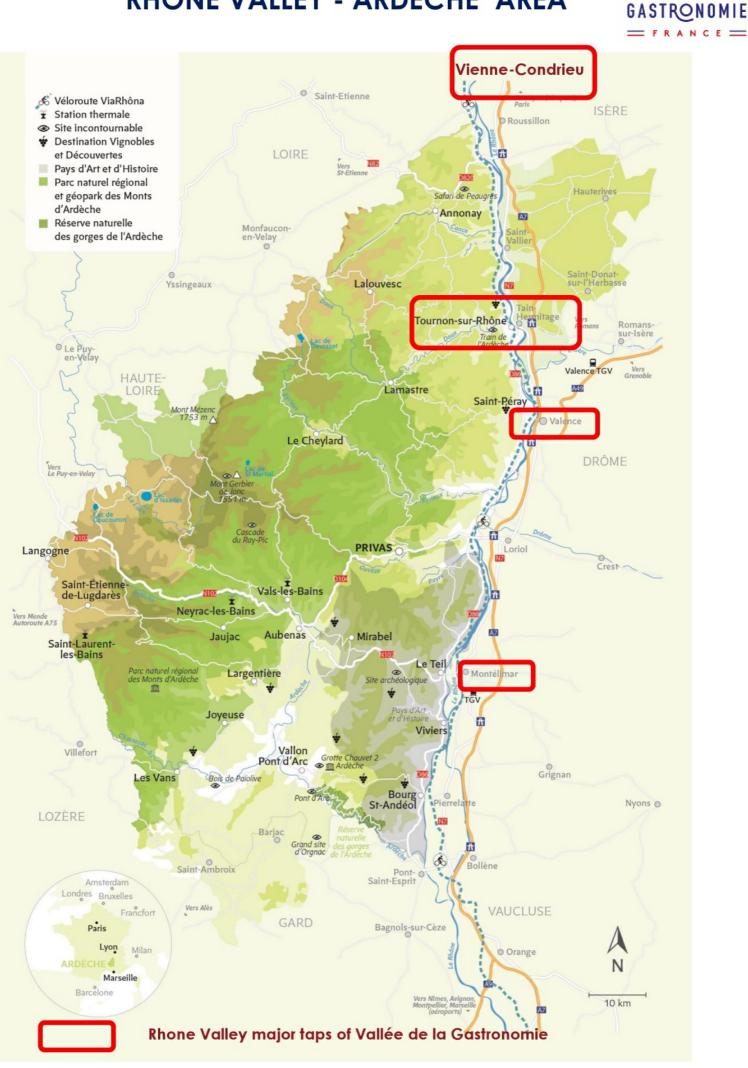

ort.com/



## By TGV (high speed train)

www.sncf-connect.com/en-en/

- Paris Lyon (Part Dieu or Perrache station) : 2hrs
- Paris Mâcon Loché : 1h43 (Beaujolais Burgundy)
- Paris Bourg en Bresse : 1h50 (Bresse)
- Paris Valence : 2h10 (Rhône Valley)
- Dijon-Lyon : 2hrs
- Marseille-Lyon : 1h56
- Avignon-Lyon : 1h00
- Nîmes -Lyon : 1h17



## By motorways/highways:

A6 access to Beaujolais – Bresse - Lyon A7 access to Lyon – Rhone Valley (Côtes du Rhône)

More information <u>www.viamichelin.com</u>

# VALLÉE E GASTRONOMIE

# CENTER OF VALLEE DE LA GASTRONOMIE: AUVERGNE RHONE ALPE REGION



# **AUVERGNE RHONE ALPES REGION: 2 areas**

-Area Lyon-Beaujolais-Bresse

-Area Rhône Valley

# **RHONE VALLEY – COTES DU RHONE VINEYARDS**

**VALLÉE** 



# **RHONE VALLEY - ARDECHE AREA**

VALLÉE DE LA



## **MAP RHONE VALLEY - DROME**







# **Outstanding Experiences**

SPELEOENOLOGY® IN SAINT-MARCEL'S CAVE



## **Cultural activities**

SpéléŒnologie® is a combination of caving and oenology, to explore the terroir from all points of view! A one-of-a-kind activity in France! On monday morning from July the 15th to August the 26th

- O4 75 04 38 07
   O
   O
   O
   O
   O
   O
   O
   O
   O
   O
   O
   O
   O
   O
   O
   O
   O
   O
   O
   O
   O
   O
   O
   O
   O
   O
   O
   O
   O
   O
   O
   O
   O
   O
   O
   O
   O
   O
   O
   O
   O
   O
   O
   O
   O
   O
   O
   O
   O
   O
   O
   O
   O
   O
   O
   O
   O
   O
   O
   O
   O
   O
   O
   O
   O
   O
   O
   O
   O
   O
   O
   O
   O
   O
   O
   O
   O
   O
   O
   O
   O
   O
   O
   O
   O
   O
   O
   O
   O