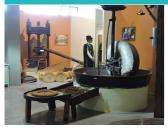

## **MUSÉE DE L'OLIVIER - VIGNOLIS EXHIBITION AREA** Place Olivier de Serres - Place Olivier de Serres - 26110 Nyons

- O 04 75 26 95 09
   O
- @ vignolis@vignolis.fr
- www.vignolis.fr

## Museum

A 300 m<sup>2</sup> exhibition space organised around a stone millstone and olive presses. Visitors will be able to learn everything there is to know about the methods of cultivation, harvesting, oil extraction and preparing the olives. Exhibition gallery (local artists).

## **RATES** (indication)

Visite libre gratuite. De mi-juin à mi-septembre, visite guidée (sur réservation) : 2 €/pers, gratuit pour les moins de 10 ans.

La Chèvre à Dorey is a family-run farm, passed down from father to