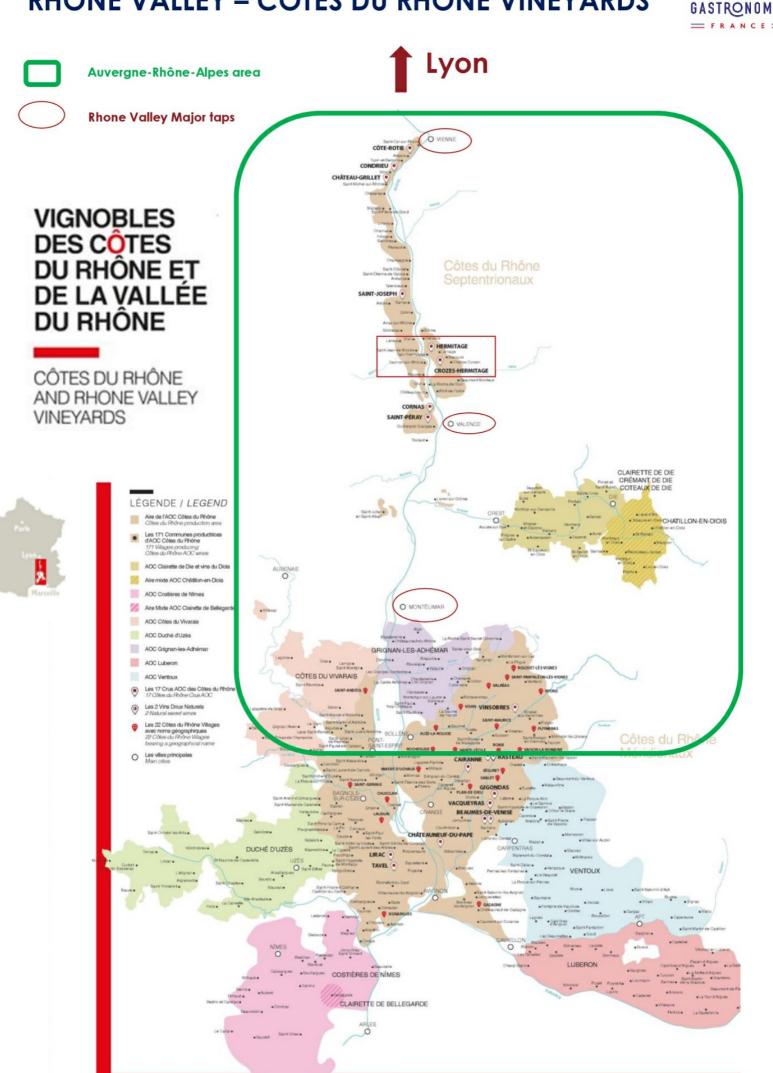

port

Marseille-Provence airport www.marseille-airport.com/



## By TGV (high speed train)

www.sncf-connect.com/en-en/

- Paris Lyon (Part Dieu or Perrache station) : 2hrs
- Paris Mâcon Loché : 1h43 (Beaujolais Burgundy)
- Paris Bourg en Bresse : 1h50 (Bresse)
- Paris Valence : 2h10 (Rhône Valley)
- Dijon-Lyon : 2hrs
- Marseille-Lyon : 1h56
- Avignon-Lyon : 1h00
- Nîmes -Lyon : 1h17



## By motorways/highways:

A6 access to Beaujolais – Bresse - Lyon A7 access to Lyon – Rhone Valley (Côtes du Rhône)

More information <u>www.viamichelin.com</u>

# VALLÉE E GASTRONOMIE

# CENTER OF VALLEE DE LA GASTRONOMIE: AUVERGNE RHONE ALPE REGION



# **AUVERGNE RHONE ALPES REGION: 2 areas**

-Area Lyon-Beaujolais-Bresse

-Area Rhône Valley

# **RHONE VALLEY – COTES DU RHONE VINEYARDS**

**VALLÉE** 



# **RHONE VALLEY - ARDECHE AREA**

VALLÉE DE LA



## **MAP RHONE VALLEY - DROME**







# **Outstanding Experiences**

SPELEOENOLOGY® IN SAINT-MARCEL'S CAVE



## **Cultural activities**

SpéléŒnologie® is a combination of caving and oenology, to explore the terroir from all points of view! A one-of-a-kind activity in France! On monday morning from July the 15th to August the 26th

- O4 75 04 38 07
   O
   O
   O
   O
   O
   O
   O
   O
   O
   O
   O
   O
   O
   O
   O
   O
   O
   O
   O
   O
   O
   O
   O
   O
   O
   O
   O
   O
   O
   O
   O
   O
   O
   O
   O
   O
   O
   O
   O
   O
   O
   O
   O
   O
   O
   O
   O
   O
   O
   O
   O
   O
   O
   O
   O
   O
   O
   O
   O
   O
   O
   O
   O
   O
   O
   O
   O
   O
   O
   O
   O
   O
   O
   O
   O
   O
   O
   O
   O