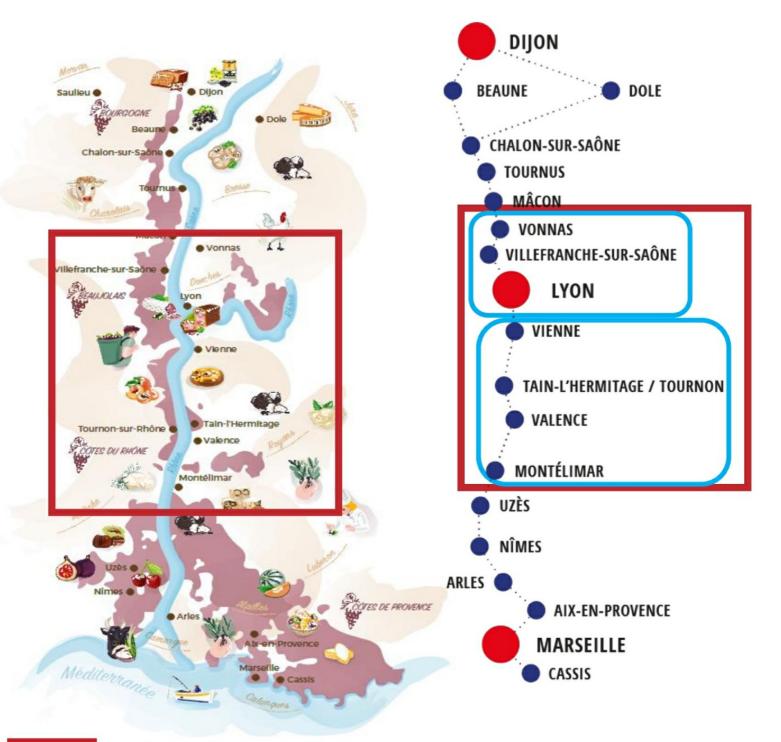

# **AUVERGNE RHONE ALPES REGION: 2 areas**

-Area Lyon-Beaujolais-Bresse

-Area Rhône Valley

# **RHONE VALLEY – COTES DU RHONE VINEYARDS**

**VALLÉE** 