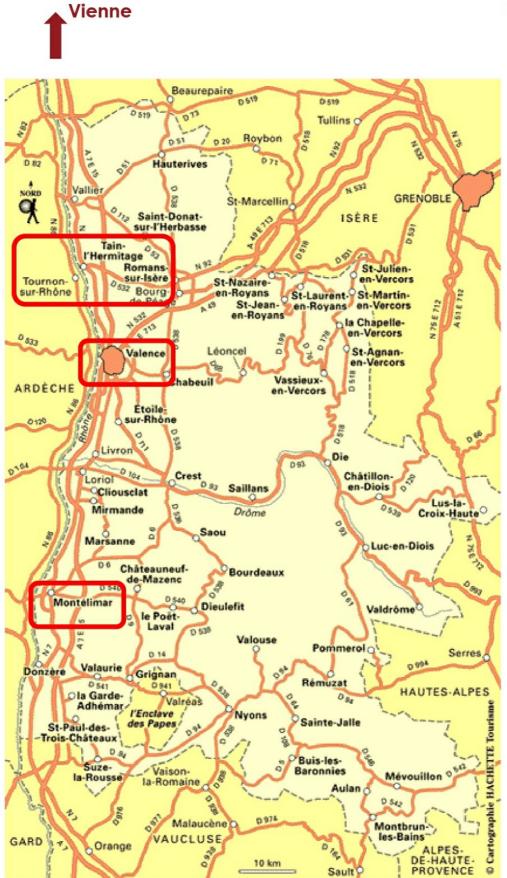

in)

www.sncf-connect.com/en-en/

- Paris Lyon (Part Dieu or Perrache station) : 2hrs
- Paris Mâcon Loché : 1h43 (Beaujolais Burgundy)
- Paris Bourg en Bresse : 1h50 (Bresse)
- Paris Valence : 2h10 (Rhône Valley)
- Dijon-Lyon : 2hrs
- Marseille-Lyon : 1h56
- Avignon-Lyon : 1h00
- Nîmes -Lyon : 1h17



## By motorways/highways:

A6 access to Beaujolais – Bresse - Lyon A7 access to Lyon – Rhone Valley (Côtes du Rhône)

More information <u>www.viamichelin.com</u>

# VALLÉE E GASTRONOMIE

# CENTER OF VALLEE DE LA GASTRONOMIE: AUVERGNE RHONE ALPE REGION



# **AUVERGNE RHONE ALPES REGION: 2 areas**

-Area Lyon-Beaujolais-Bresse

-Area Rhône Valley

# **RHONE VALLEY – COTES DU RHONE VINEYARDS**

**VALLÉE** 



# **RHONE VALLEY - ARDECHE AREA**

VALLÉE DE LA



## **MAP RHONE VALLEY - DROME**







# **Outstanding Experiences**

SPELEOENOLOGY® IN SAINT-MARCEL'S CAVE



## **Cultural activities**

SpéléŒnologie® is a combination of caving and oenology, to explore the terroir from all points of view! A one-of-a-kind activity in France! On monday morning from July the 15th to August the 26th

- O4 75 04 38 07
   O
   O
   O
   O
   O
   O
   O
   O
   O
   O
   O
   O
   O
   O
   O
   O
   O
   O
   O
   O
   O
   O
   O
   O
   O
   O
   O
   O
   O
   O
   O
   O
   O
   O
   O
   O
   O
   O
   O
   O
   O
   O
   O
   O
   O
   O
   O
   O
   O
   O
   O
   O
   O
   O
   O
   O
   O
   O
   O
   O
   O
   O
   O
   O
   O
   O
   O
   O
   O
   O
   O
   O
   O
   O
   O
   O
   O
   O
   O
   O
   O
   O
   O
   O
   O
   O
   O
   O
   O
   O
   O
   O
   O
   O
   O
   O