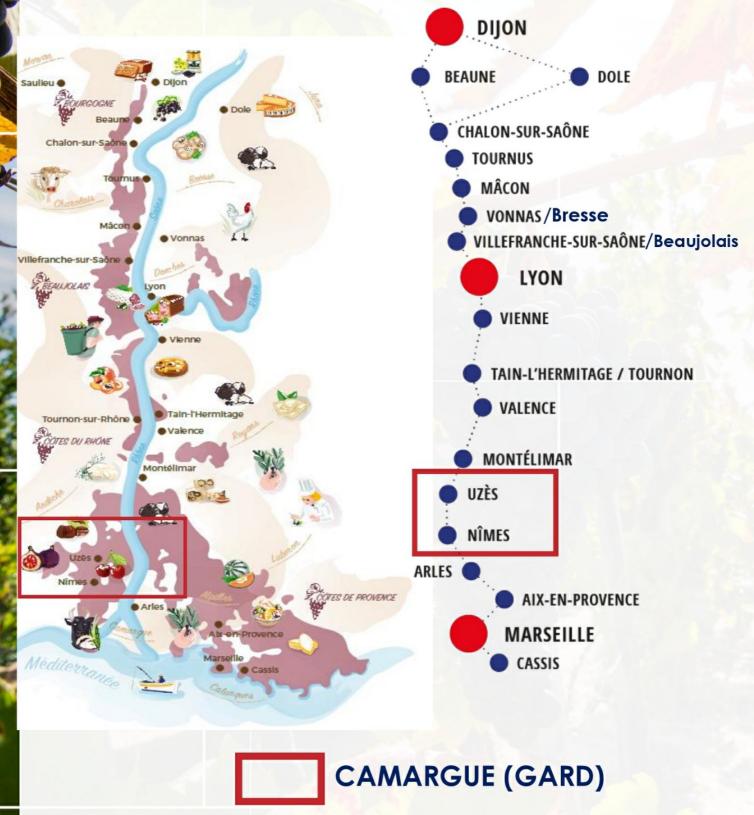

# ACCESS TO CAMARGUE (GARD) SOUTH OF VALLEE DE LA GASTRONOMIE

Marseille-Provence airport www.marseille-airport.com/

Nîmes Alès Camargue Cévennes airport https://www.nimes.aeroport.fr/en

Lyon Saint Exupéry international airport www.lyonaeroports.com

# SOUTH OF VALLEE DE LA GASTRONOMIE: CAMARGUE (GARD)