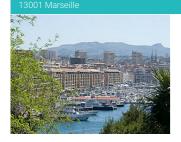

ENTRE

**A** 🛞



O4 90 91 01 93
 O4 90 91
 O4 90 91
 O4 90
 O4 90 91
 O4 90
 O4
 O4

@ contact-chateau@mairie-tarascon 13 fr

# Historic site and monument

From 01/01 to 31/12, every Tuesday, Wednesday, Thursday,

Friday, Saturday and Sunday.

Built in the first half of the 15th century, the castle of Tarascon is a perfect example of a fortress that combines the Gothic and Renaissance styles. Built on a rock, at the intersection of land and river routes, it links Provence to Languedoc.

RATES (indication) Entrée : 7.5€ / Adulte

Entrée : 6.5€

Entráo · 5 5€

From 01/01 to 31/12, every Monday, Tuesday, Wednesday, Thursday, Friday, Saturday and Sunday. Closed exceptionally on January 1st, May 1st and December 25th



# **fa**" 🛞

FORT SAINT NICOLAS AND FORT D'ENTRECASTEAUX

# THE OLD PORT



## Historic site and monument

Marseille can claim to have existed for 2,600 years and therefore qualifies as France's oldest city. In 600 B.C., Greeks from Phocaea (in present-day Turkey) arrived in the Lacydon creek which was then inhabited by people belonging to the Ligurian branch of the Celts.

RATES (indication) Paying

# **CATHÉDRALE DE LA MAJOR**



- O 7 7 2 1 5 6 0 1 0
- @ ndmajor.cathedrale@gmail.com
- notredamedelamajor.fr

FORT SAINT-JEAN

# Historic site and monument

The new cathedral "La Major" was built by Léon Vaudoyer between 1852 and 1893 in a romanobyzantine style.

RATES (indication)

Free of charge.

All year round, daily.



# From 01/04 to 30/09/2022, daily between 10 am and 6.30

pm.

# **CENTER DE LA VIEILLE CHARITÉ - (CVC)**

culture.marseille.fr/patrimoine-cu