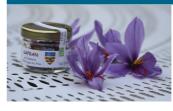

# SAFRAN DE CUGES - ANNE JEANJEAN

Organically grown saffron. The fertiliser used is composted horse manure from local stud farms.

RATES (indication) Paying

### 🕲 07 82 53 61 33

- @ safran-de-cuges@laposte.net
- safrandecuges.jimdo.com

All year round, every Monday and Thursday between 4.30 pm and 6.30 pm.