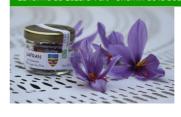

# SAFRAN DE CUGES - ANNE JEANJEAN

Organically grown saffron. The fertiliser used is composted horse manure from local stud farms.

RATES (indication) Paying

### 🕲 07 82 53 61 33

- @ safran-de-cuges@laposte.net
- safrandecuges.jimdo.com

All year round, every Monday and Thursday between 4.30 pm and 6.30 pm.