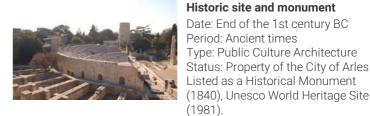

# ANCIENT THEATRE

# Admission: from 7€ to 9€.

RATES (indication)

From 01/03 to 30/04, daily between 9 am and 6 pm.

Type: Public Culture Architecture

Status: Property of the City of Arles

From 01/05 to 30/09, daily between 9 am and 7 pm. Closed exceptionally on May 1st.

From 01/10 to 31/10, daily between 9 am and 6 pm.

From 02/11 to 28/02, daily between 10.30 am and 4.30 pm. Closed exceptionally on January 1st and December 25th. Last entry 16h.