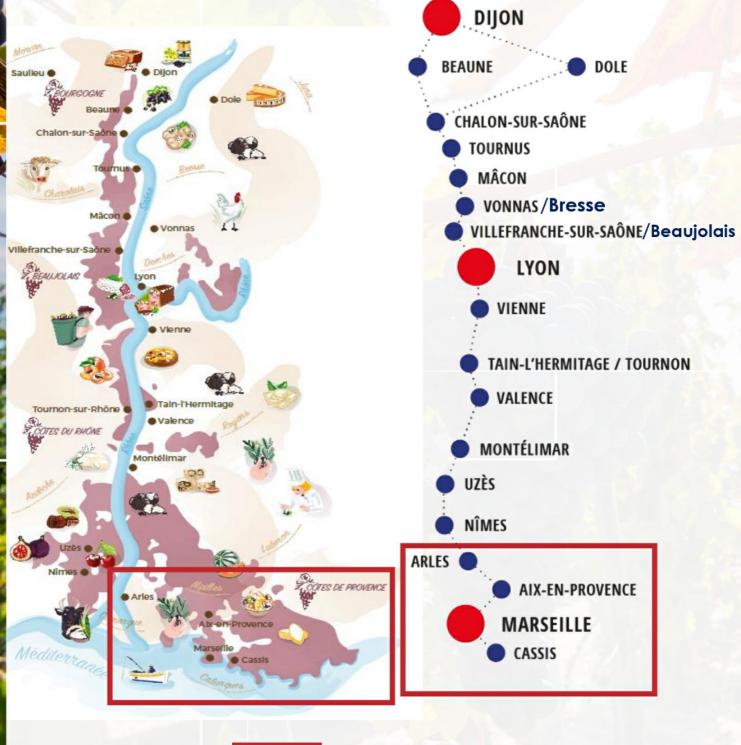

# ACCESS TO PROVENCE SOUTH OF VALLEE DE LA GASTRONOMIE

Marseille-Provence airport https://www.marseille.aeroport.fr/

Paris CDG airport https://www.parisaeroport.fr/en

Lyon Saint-Exupéry International airport https://www.lyonaeroports.com/

By TGV (high speed train) https://www.sncf-connect.com/en-en/

- Paris Marseille : 3h
- Lyon Marseille : 1h45
- Aix-en-Provence Marseille : 45m
- Nîmes Marseille : 1h30

By motorways / highways :

- A7 access to Provence North
- A8 access to Provence East
- A50 access to Provence East
- A51 access to Provence North
- A54 access to Provence West

More information : <u>https://www.viamichelin.com/</u>