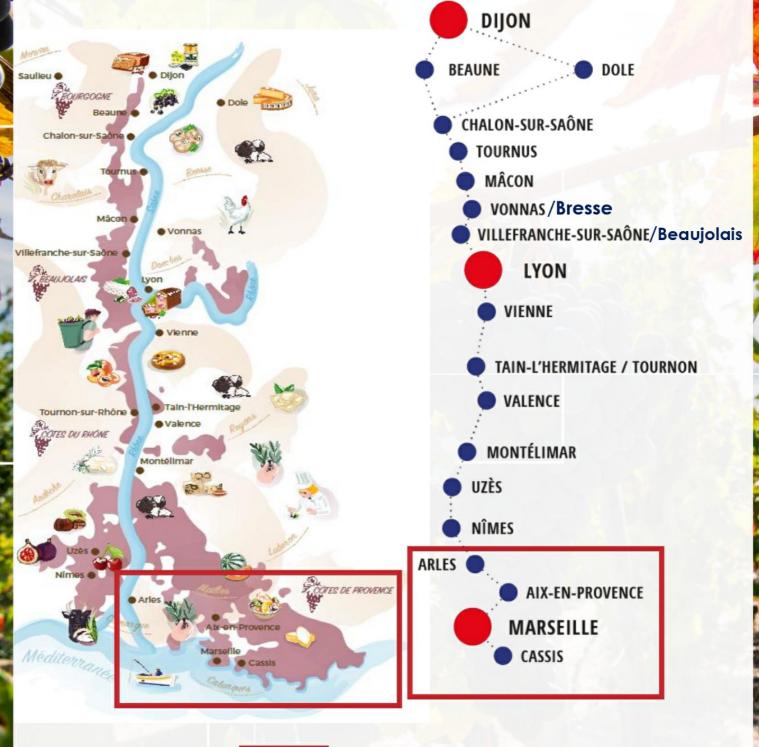

# ACCESS TO PROVENCE SOUTH OF VALLEE DE LA GASTRONOMIE

**Marseille-Provence airport** 

https://www.marseille.aeroport.fr/

**Paris CDG airport** 

https://www.parisaeroport.fr/en

Lyon Saint-Exupéry International airport

## By TGV (high speed train)

https://www.sncf-connect.com/en-en/

Paris - Marseille: 3h

Lyon – Marseille: 1h45

- **Aix-en-Provence – Marseille :** 45m

- **Nîmes - Marseille : 1**h30

## By motorways / highways:

- A7 access to Provence North
- A8 access to Provence East
- A50 access to Provence East
- A51 access to Provence North
- A54 access to Provence West

More information: https://www.viamichelin.com/