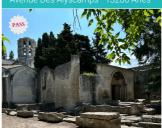

#### **CLOISTER OF ST. TROPHIME**

#### Historic site and monument

Built in the 12th century and listed as a UNESCO World Heritage Site, the Saint Trophime cloister is a remarkable example of Romanesque and Provençal architecture. A visit is a must.

#### RATES (indication)

Full price: 6 € Reduced price: 5 €.

Free entry for children < 18 years.

From 01/03 to 30/04, daily between 9 am and 6 pm. From 01/05 to 30/09, daily between 9 am and 7 pm. Closed exceptionally on May 1st.