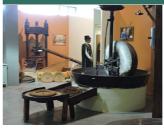

# MUSÉE DE L'OLIVIER - VIGNOLIS EXHIBITION AREA

Place Olivier de Serres - Place Olivier de Serres - 26110 Nyons

**©** 04 75 26 95 09

@ vignolis@vignolis.fr

www.vignolis.fr

# Museum

A 300 m² exhibition space organised around a stone millstone and olive presses. Visitors will be able to learn everything there is to know about the methods of cultivation, harvesting, oil extraction and preparing the olives. Exhibition gallery (local artists).

# RATES (indication)

Visite libre gratuite. De mi-juin à miseptembre, visite guidée (sur réservation) : 2 €/pers, gratuit pour les moins de 10 ans.

# Museum

MUSÉE DE L'OLIVIER - VIGNOLIS EXHIBITION AREA

A 300 m² exhibition space organised around a stone millstone and olive presses. Visitors will be able to learn everything there is to know about the methods of cultivation, harvesting, oil extraction and preparing the olives. Exhibition gallery (local artists).