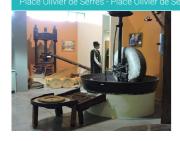

# MUSÉE DE L'OLIVIER - VIGNOLIS EXHIBITION AREA

Place Olivier de Serres - Place Olivier de Serres - 26110 Nyons

**©** 04 75 26 95 09

@ vignolis@vignolis.fr

www.vignolis.fr

# Museum

A 300 m² exhibition space organised around a stone millstone and olive presses. Visitors will be able to learn everything there is to know about the methods of cultivation, harvesting, oil extraction and preparing the olives. Exhibition gallery (local artists).

# RATES (indication)

Visite libre gratuite. De mi-juin à miseptembre, visite guidée (sur réservation) : 2 €/pers, gratuit pour les moins de 10 ans.