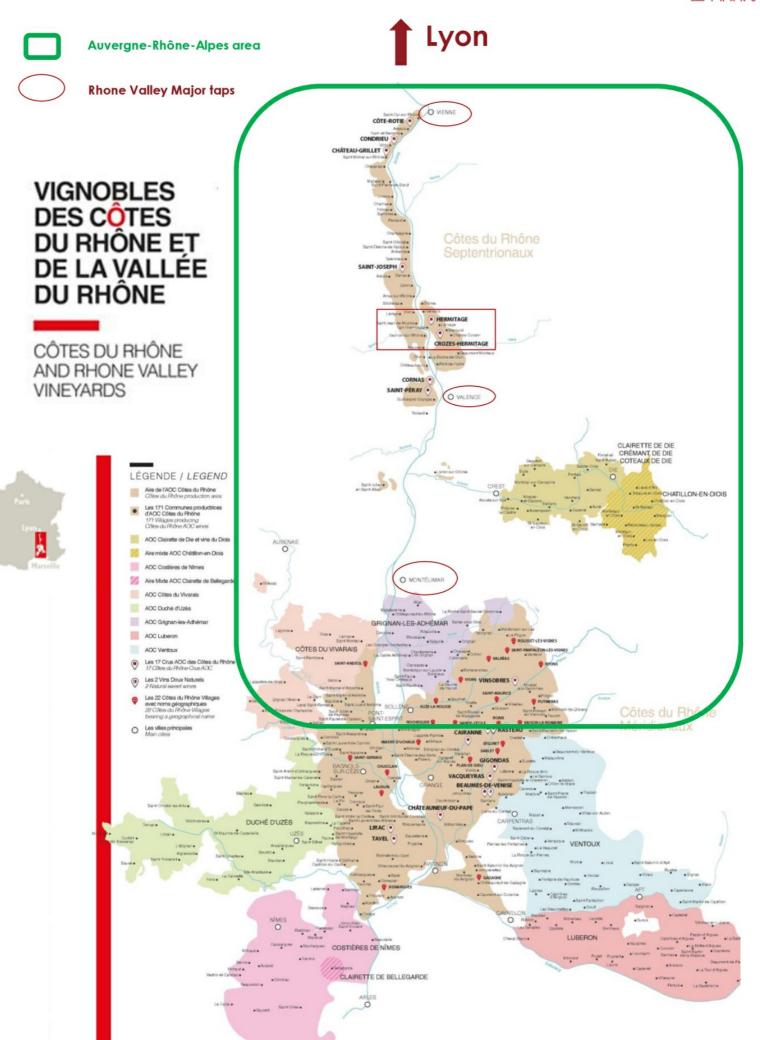

national airport

www.gva.ch/en/

# Marseille-Provence airport

www.marseille-airport.com/



# By TGV (high speed train)

www.sncf-connect.com/en-en/

- **Paris Lyon** (Part Dieu or Perrache station) : 2hrs
- Paris Mâcon Loché: 1h43 (Beaujolais Burgundy)
- Paris Bourg en Bresse : 1h50 (Bresse)
- Paris Valence : 2h10 (Rhône Valley)
- **Dijon-Lyon**: 2hrs
- Marseille-Lyon: 1h56
   Avignon-Lyon: 1h00
   Nîmes –Lyon: 1h17



# By motorways/highways:

A6 access to Beaujolais – Bresse - Lyon A7 access to Lyon – Rhone Valley (Côtes du Rhône)

More information <u>www.viamichelin.com</u>



# **CENTER OF VALLEE DE LA GASTRONOMIE:**

AUVERGNE RHONE ALPE REGION



AUVERGNE RHONE ALPES REGION: 2 areas

-Area Lyon-Beaujolais-Bresse

-Area Rhône Valley

# **RHONE VALLEY – COTES DU RHONE VINEYARDS**





# **RHONE VALLEY - ARDECHE AREA**





# **MAP RHONE VALLEY - DROME**









# **Outstanding Experiences**

# **CREATE YOUR OWN VINTAGE WINE**



@ contact@universite-du-vin.com

www.universite-du-vin.com

# **Cultural activities**

You'll be choosing and tasting the grape varieties for your very own vintage wine, from blending the grapes to designing the packaging, and even personalising the label!

# RATES (indication)

Adult: 168 €.

# **DOMAINE DE MONTINE - TRUFFICULTEURS**



Truffle-producer family for many generations, we invite you to come and discover the mysteries of the black diamond by walking among the oak trees.

We sell fresh truffles on site.

# RATES (indication)

Adult: 20 €.

**③** 04 75 46 54 21

@ contact@domainedemontine.fr

www.domaine-de-montine.com

**(3** 04 7