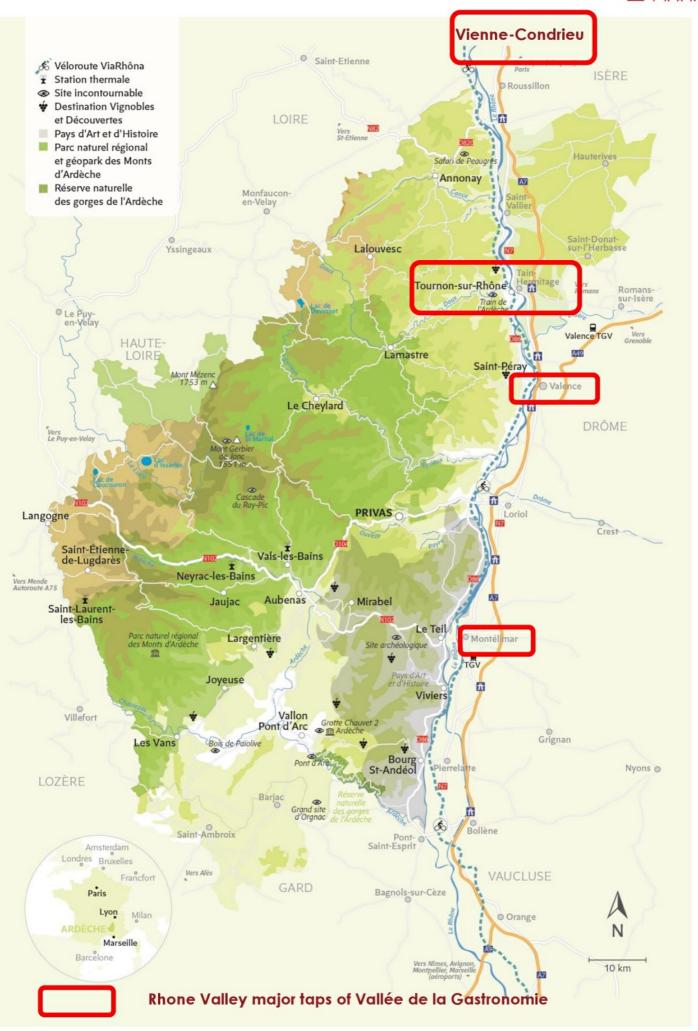

seille-Provence airport

www.marseille-airport.com/



# By TGV (high speed train)

www.sncf-connect.com/en-en/

- **Paris Lyon** (Part Dieu or Perrache station) : 2hrs
- Paris Mâcon Loché: 1h43 (Beaujolais Burgundy)
- Paris Bourg en Bresse : 1h50 (Bresse)
- Paris Valence : 2h10 (Rhône Valley)
- **Dijon-Lyon**: 2hrs
- Marseille-Lyon: 1h56
   Avignon-Lyon: 1h00
   Nîmes –Lyon: 1h17



# By motorways/highways:

A6 access to Beaujolais – Bresse - Lyon A7 access to Lyon – Rhone Valley (Côtes du Rhône)

More information <u>www.viamichelin.com</u>



# **CENTER OF VALLEE DE LA GASTRONOMIE:**

AUVERGNE RHONE ALPE REGION



AUVERGNE RHONE ALPES REGION: 2 areas

-Area Lyon-Beaujolais-Bresse

-Area Rhône Valley

# **RHONE VALLEY – COTES DU RHONE VINEYARDS**





# **RHONE VALLEY - ARDECHE AREA**





# **MAP RHONE VALLEY - DROME**









# **Outstanding Experiences**

# **CREATE YOUR OWN VINTAGE WINE**



@ contact@universite-du-vin.com

www.universite-du-vin.com

# **Cultural activities**

You'll be choosing and tasting the grape varieties for your very own vintage wine, from blending the grapes to designing the packaging, and even personalising the label!

# RATES (indication)

Adult: 168 €.

# **DOMAINE DE MONTINE - TRUFFICULTEURS**



Truffle-producer family for many generations, we invite you to come and discover the mysteries of the black diamond by walking among the oak trees.

We sell fresh truffles on site.

# RATES (indication)

Adult: 20 €.

**③** 04 75 46 54 21

@ contact@domainedemontine.fr

www.domaine-de-montine.com

**(3** 04 75 97 21 30

Saturday 7 October 2023 bet