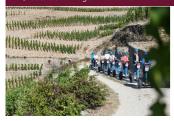

# "COLLINE DE L'HERMITAGE 1H30" SEGWAY RIDE AND TASTING

22, route de Larnage - 26600 Tain-l'Hermitage

# **Cultural activities**

Try your hand at the segway for a gentle ride through the hillsides of the Hermitage appellation!

RATES (indication)

Sur devis.

22, route de Larnage - 26600 Tain-l'Hermitage

# **Cultural activities**

Try the Segway for a ride on the slopes of the appellation Hermitage! Back from the ride, a well-deserved tasting will await you! On reservation all the year according to our availabilities.