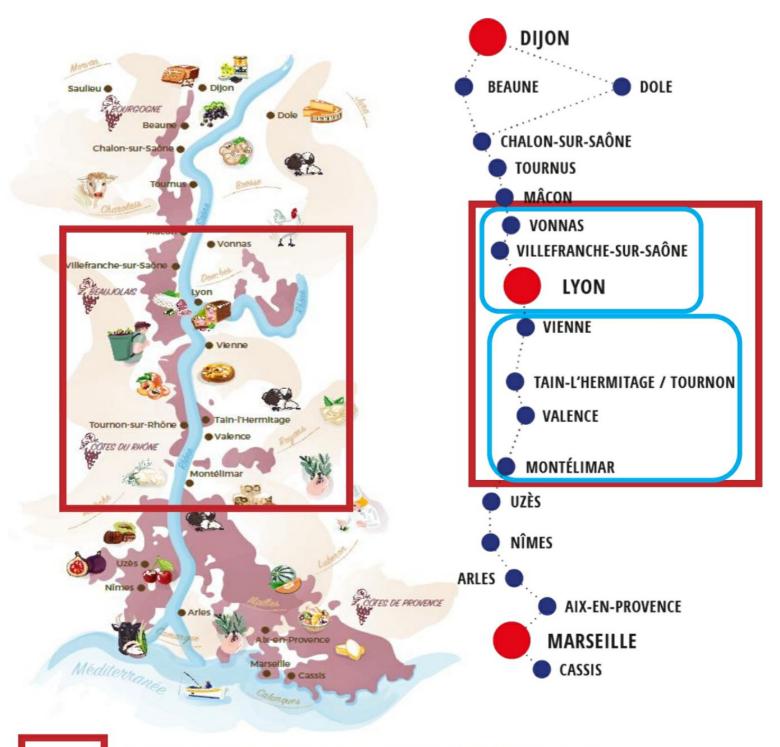

# **CENTER OF VALLEE DE LA GASTRONOMIE:**

AUVERGNE RHONE ALPE REGION

AUVERGNE RHONE ALPES REGION: 2 areas

-Area Lyon-Beaujolais-Bresse

-Area Rhône Valley

# **RHONE VALLEY – COTES DU RHONE VINEYARDS**